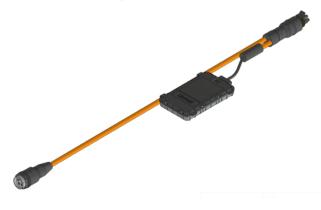

# AssetTrac on ABS

Cellular tracking with integrated power source.

## Phillips Connect's best-in-class hardware is now integrated into MyGeotab!

Ideal for trailers and chassis. AssetTrac™ on ABS is a 4G LTE tracking solution designed for the toughest trucking conditions.

## AssetTrac<sup>TM</sup> on ABS