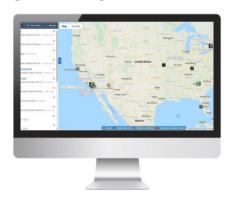

Manage your assets in MyGeotab

#### **SOLUTION HIGHLIGHTS**

Manage and view your assets in the Geotab ecosystem

Complete visibility and simple geofencing Automated alerts configurable in MyGeotab 7+ years of operation.

Backup battery with 5,000 event reports Customizable behavior