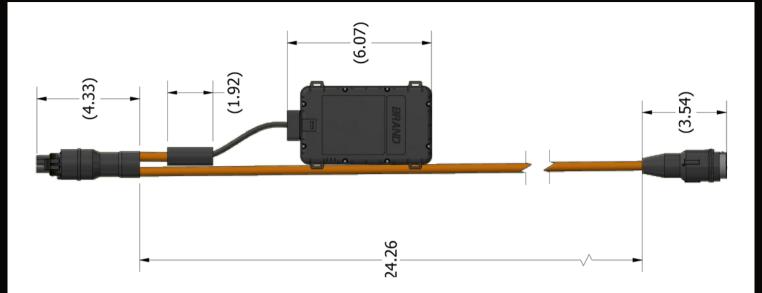

#### **PHYSICAL**

IP67 Enclosure

Dimensions: 5.51in x 3.7in x .79in

(140mm x 94mm x 20mm)

Weight: 0.51lbs (231g)

Internal Cellular and GPS Antenna

Optional external 12V power adapter available

### INTERFACE CONNECTOR (DEVICE TO HARNESS)

Power (ABS/Brakes) and Ground